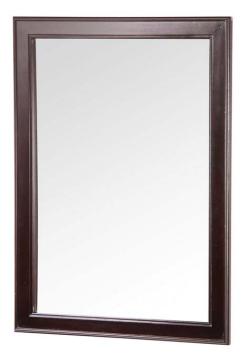

# GAEM2432

This 23 1/2" beveled mirror complements a bathroom furnished with pieces from the Gazette Collection. It has an alluring blend of traditional and modern influences.

- •Overall dimensions: 23 1/2" x 1" x 32"
- •Hang vertical or horizontal with the pre-attached hanger mounts
- Beveled mirror
- Espresso finish
- •Solid Poplar wood and MDF with wood veneer